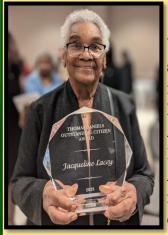

## **By: Braxton Parmer**

Ms. Jackie Lacey was born in 1929 in Wallsboro, Alabama. Ms. Lacey went to school in Wallsboro and went into nursing following high school, the nursing field led her to a home study in Chicago, Illinois. Although she went to a home study in Illinois, Ms. Lacey returned to her roots in Alabama, where most of her training came from Elmore County Hospital and Red Cross of Alabama.

She also spent time working with the Elmore County Food Pantry.

Ms. Lacey began the Thread My Needle quilting club in 1997, the quilting club was ran out of her house for the first year and then transitioned to the Elmore County Black History Museum a year later in 1998. At nearly 95 years old, Ms. Lacey remains very active and involved with the Senior Center.