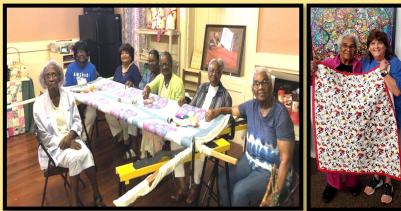

She also spent time working with the Elmore County Food Pantry.

Ms. Lacey began the Thread My Needle quilting club in 1997, the quilting club was ran out of her house for the first year and then transitioned to the Elmore County Black History Museum a year later in 1998. At nearly 95 years old, Ms. Lacey remains very active and involved with the Senior Center.